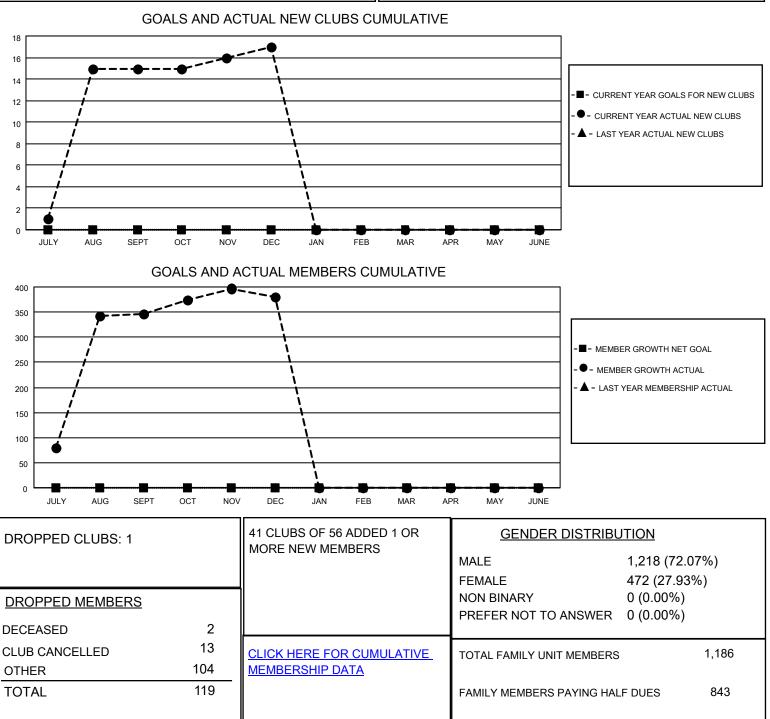

## LOCATION INDIA

District 322 H

Results as of: 12/31/2022

| Clubs                 |               |           |               | Members               |                          |                         |                                                    |
|-----------------------|---------------|-----------|---------------|-----------------------|--------------------------|-------------------------|----------------------------------------------------|
| RESULTS FOR 2022-2023 |               |           |               | RESULTS FOR 2022-2023 |                          |                         |                                                    |
| QUARTER               | NEW CLUB GOAL | NEW CLUBS | DROPPED CLUBS | QUARTER ME            | EMBER GROWTH NET<br>GOAL | MEMBER GROWTH<br>ACTUAL | DROPPED<br>MEMBERS ACTUAL<br>(including transfers) |
| JULY/AUG/SEPT         | 0             | 15        | 1             | JULY/AUG/SEPT         | 0                        | 422                     | 74                                                 |
| OCT/NOV/DEC           | 0             | 2         | 0             | OCT/NOV/DEC           | 0                        | 79                      | 45                                                 |
| JAN/FEB/MAR           | 0             | 0         | 0             | JAN/FEB/MAR           | 0                        | 0                       | 0                                                  |
| APR/MAY/JUNE          | 0             | 0         | 0             | APR/MAY/JUNE          | 0                        | 0                       | 0                                                  |